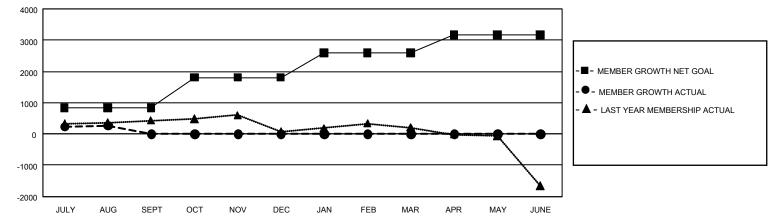

## GAT MONTHLY MEMBERSHIP PROGRESS REPORT

GMT Constitutional Area 5 - J, Group I

REPORT DOES NOT INCLUDE CLUBS IN UNDISTRICTED AREAS.

| Clubs                 |               |           |               | Members               |                         |                         |                                                    |
|-----------------------|---------------|-----------|---------------|-----------------------|-------------------------|-------------------------|----------------------------------------------------|
| RESULTS FOR 2024-2025 |               |           |               | RESULTS FOR 2024-2025 |                         |                         |                                                    |
| QUARTER               | NEW CLUB GOAL | NEW CLUBS | DROPPED CLUBS | QUARTER               | MBER GROWTH NET<br>GOAL | MEMBER GROWTH<br>ACTUAL | DROPPED MEMBERS<br>ACTUAL (including<br>transfers) |
| JULY/AUG/SEPT         | - 3           | 1         | 1             | JULY/AUG/SEPT         | 830                     | 864                     | 496                                                |
| OCT/NOV/DEC           | 21            | 0         | 0             | OCT/NOV/DEC           | 981                     | 0                       | 0                                                  |
| JAN/FEB/MAR           | 12            | 0         | 0             | JAN/FEB/MAR           | 785                     | 0                       | 0                                                  |
| APR/MAY/JUNE          | 9             | 0         | 0             | APR/MAY/JUNE          | 571                     | 0                       | 0                                                  |