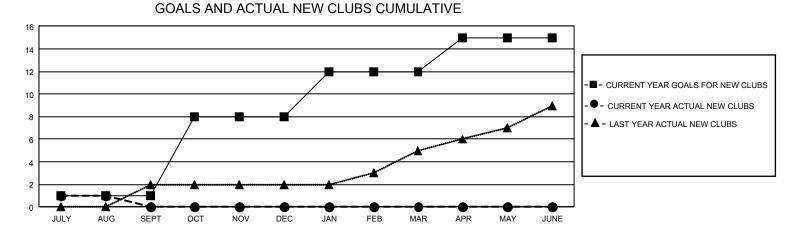

## GAT MONTHLY MEMBERSHIP PROGRESS REPORT

GMT Constitutional Area 5 - J, Group I

REPORT DOES NOT INCLUDE CLUBS IN UNDISTRICTED AREAS.

| Clubs                 |               |           |               | Members               |                         |                         |                                                    |
|-----------------------|---------------|-----------|---------------|-----------------------|-------------------------|-------------------------|----------------------------------------------------|
| RESULTS FOR 2024-2025 |               |           |               | RESULTS FOR 2024-2025 |                         |                         |                                                    |
| QUARTER               | NEW CLUB GOAL | NEW CLUBS | DROPPED CLUBS | QUARTER               | MBER GROWTH NET<br>GOAL | MEMBER GROWTH<br>ACTUAL | DROPPED MEMBERS<br>ACTUAL (including<br>transfers) |
| JULY/AUG/SEPT         | - 3           | 1         | 1             | JULY/AUG/SEPT         | 830                     | 864                     | 496                                                |
| OCT/NOV/DEC           | 21            | 0         | 0             | OCT/NOV/DEC           | 981                     | 0                       | 0                                                  |
| JAN/FEB/MAR           | 12            | 0         | 0             | JAN/FEB/MAR           | 785                     | 0                       | 0                                                  |
| APR/MAY/JUNE          | 9             | 0         | 0             | APR/MAY/JUNE          | 571                     | 0                       | 0                                                  |